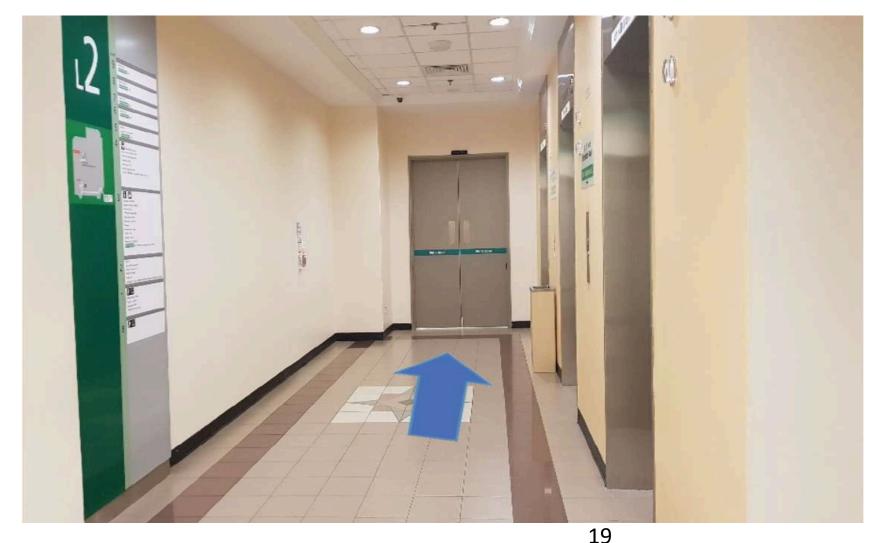

#### Getting to Advanced Surgery Training Centre (ASTC), Level 2 (from Kent Ridge Wing Carpark)

THE LIVER TRANSPLANT SYMPOSIUM

Head towards Lift Lobby 8 and take lift number 21 to level 2

#### Getting to Advanced Surgery Training Centre (ASTC), Level 2 (from Kent Ridge Wing Carpark)

THE LIVER TRANSPLANT SYMPOSIUM

Exit lift 21 at level 2, and turn right and look for Khoo Teck Puat Advanced Surgery Training Centre (ASTC)