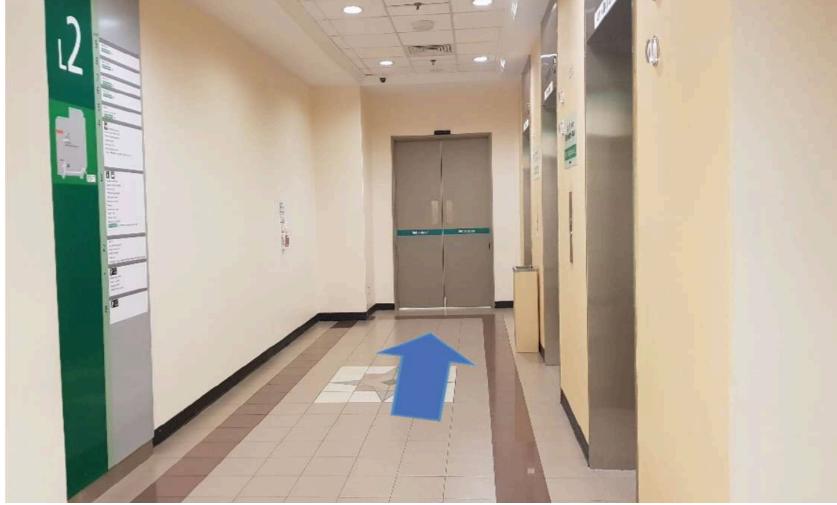

### Getting to Advanced Surgery Training Centre (ASTC), Level 2 (from taxi drop off)

THE LIVER TRANSPLANT SYMPOSIUM

4

Exit lift 21 at level 2, and turn right and look for Khoo Teck Puat Advanced Surgery Training Centre (ASTC)

### THE LIVER TRANSPLANT SYMPOSIUM (from taxi

Lince Teak Pupit Advanced Sunderly Training Dennes 10 AC