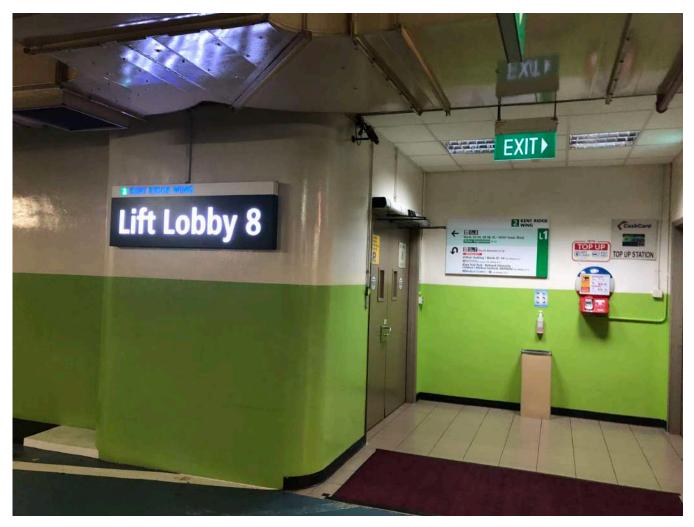

#### Getting to Advanced Surgery Training Centre (ASTC), Level 2 (from taxi drop off)

Lift Lobby

3

Head to **Lift Lobby 8** Use the last free access gantry (need not register at counter). and take **lift number 21** to level 2

#### Getting to Advanced Surgery Training Centre (ASTC), Level 2 (from Kent Ridge Wing Carpark)

THE LIVER TRANSPLANT SYMPOSIUM

Head towards Lift Lobby 8 and take lift number 21 to level 2