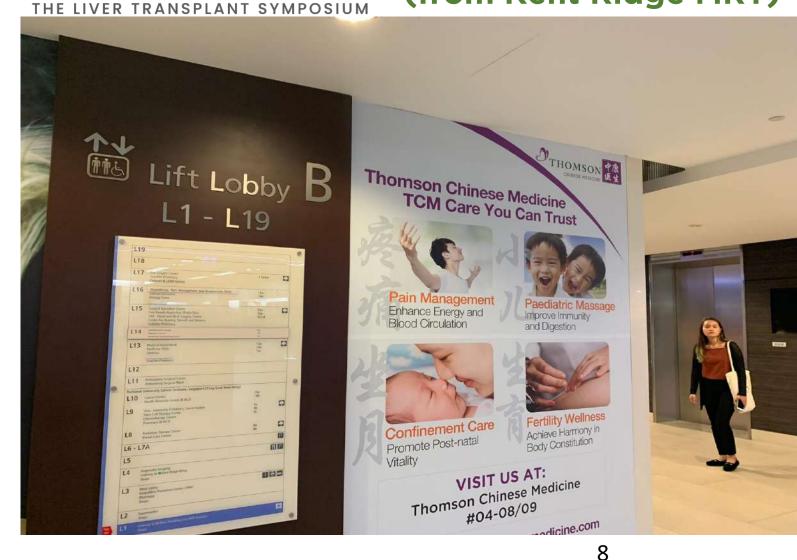

### Getting to Advanced Surgery Training Centre (ASTC), Level 2 (from Kent Ridge MRT)

Once you entered NUH Medical Centre, turn right and walk straight where you towards Lift Lobby B