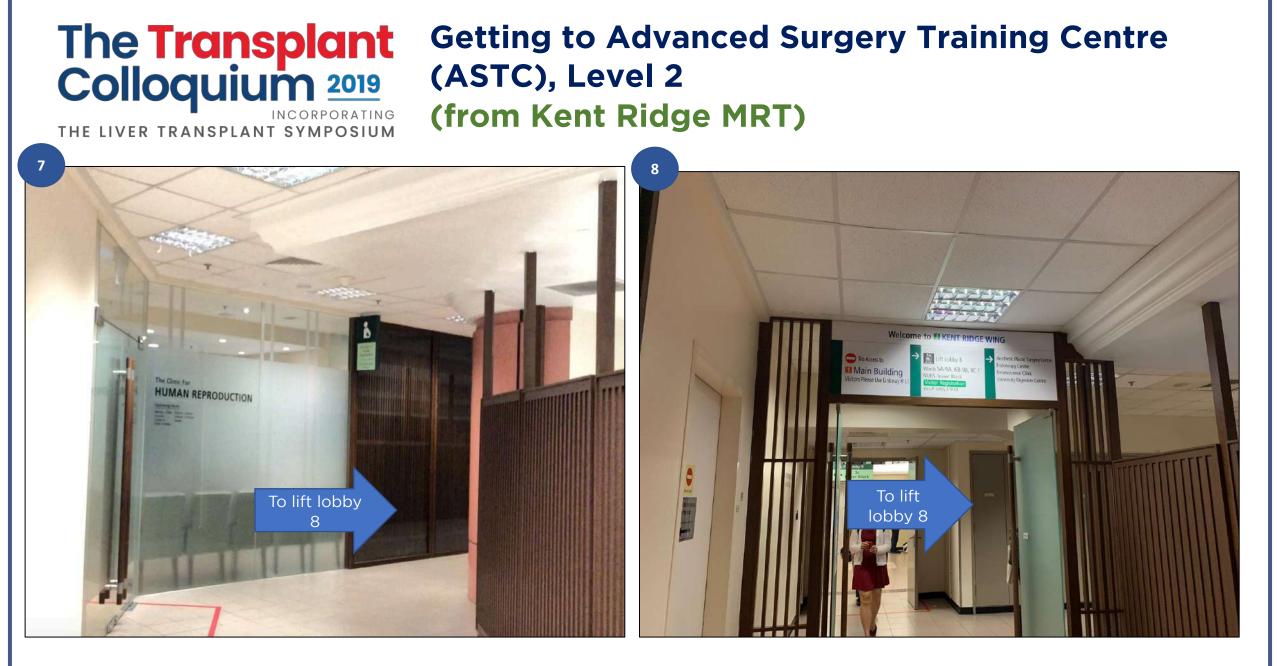

### Getting to Advanced Surgery Training Centre (ASTC), Level 2 (from Kent Ridge MRT)

Exit lift and head towards Kent Ridge Wing (via Linkway) direction

THE LIVER TRANSPLANT SYMPOSIUM

#### Getting to Advanced Surgery Training Centre (ASTC), Level 2 (from Kent Ridge MRT)

THE LIVER TRANSPLANT SYMPOSIUM