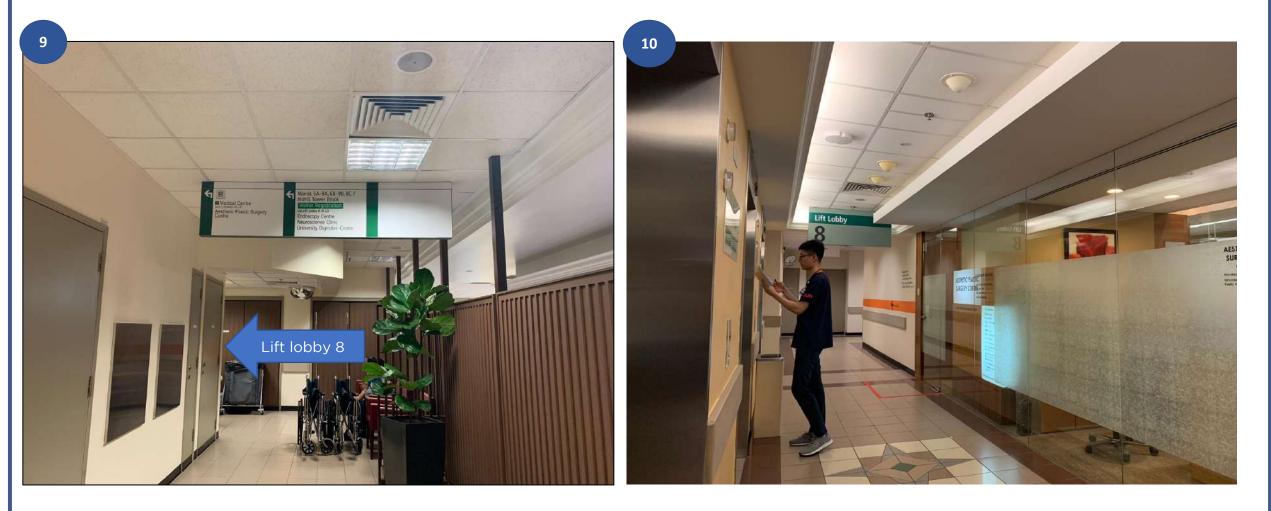

### Getting to Advanced Surgery Training Centre (ASTC), Level 2 (from Kent Ridge MRT)

Once you entered NUH Medical Centre, turn right and walk straight where you towards Lift Lobby B

#### **Getting to Advanced Surgery Training Centre** (ASTC), Level 2 (from Kent Ridge MRT)

Head to Lift Lobby 8 and take lift number 21 to level 2

THE LIVER TRANSPLANT SYMPOSIUM