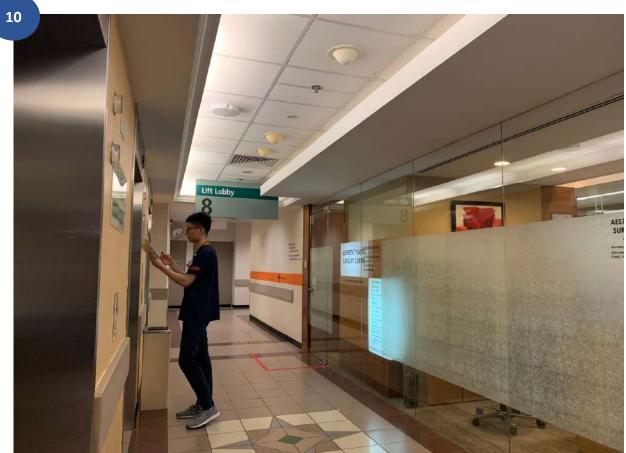

#### **Getting to Advanced Surgery Training Centre** (ASTC), Level 2 (from Kent Ridge MRT)

Head to Lift Lobby 8 and take lift number 21 to level 2

THE LIVER TRANSPLANT SYMPOSIUM