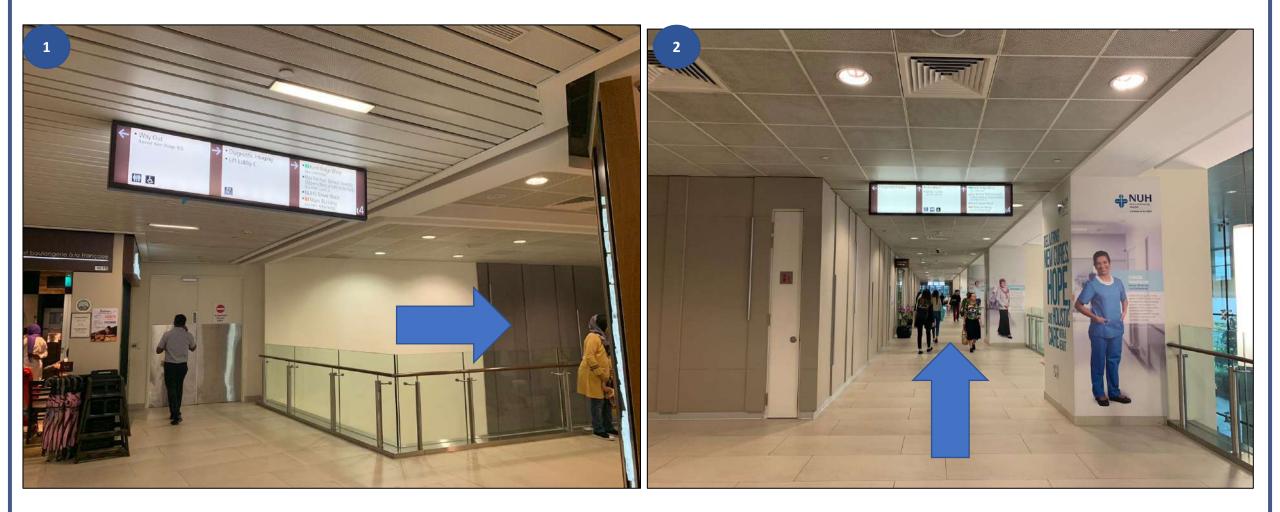

#### Take Lobby B's lift to level 4

THE LIVER TRANSPLANT SYMPOSIUM

### Getting to Advanced Surgery Training Centre (ASTC), Level 2 (from Kent Ridge MRT)

Exit lift and head towards Kent Ridge Wing (via Linkway) direction

THE LIVER TRANSPLANT SYMPOSIUM