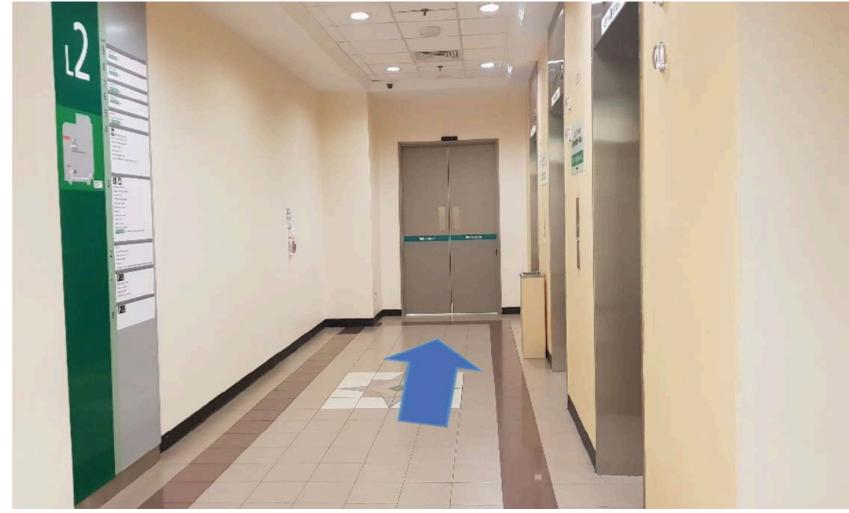

### Getting to Advanced Surgery Training Centre (ASTC), Level 2 (from taxi drop off)

THE LIVER TRANSPLANT SYMPOSIUM

4

Exit lift 21 at level 2, and turn right and look for Khoo Teck Puat Advanced Surgery Training Centre (ASTC)

### THE LIVER TRANSPLANT SYMPOSIUM (from taxi

Lince Teak Pupit Advanced Sunderly Training Dennes 10 AC

#### Getting to Advanced Surgery Training Centre (ASTC), Level 2 (from taxi drop off)

You are here! 😳