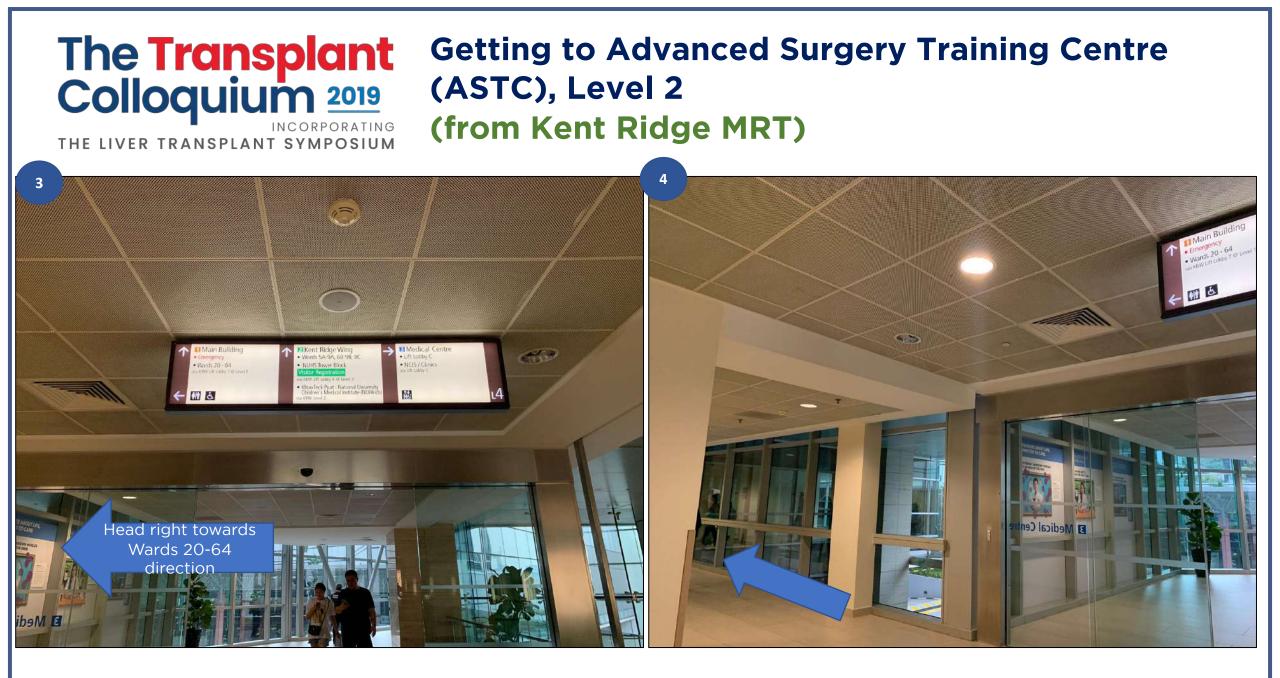

#### **Getting to Advanced Surgery Training Centre** (ASTC), Level 2 (from Kent Ridge MRT)

Head to Lift Lobby 8 and take lift number 21 to level 2

THE LIVER TRANSPLANT SYMPOSIUM

### Getting to Advanced Surgery Training Centre (ASTC), Level 2 (from Kent Ridge MRT)

Exit lift 21 at level 2, and turn right and look for Khoo Teck Puat Advanced Surgery Training Centre (ASTC)