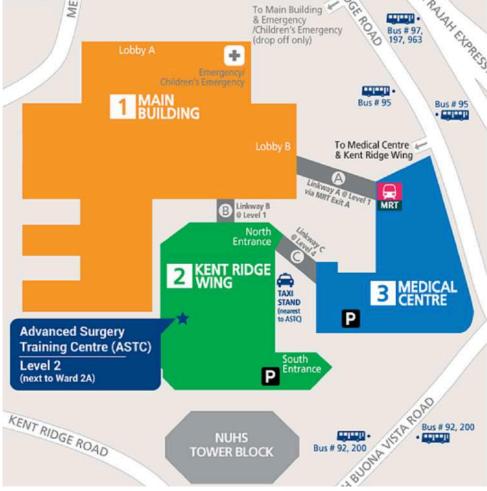

#### The Transplant Colloquium 2019 THE LIVER TRANSPLANT SYMPOSIUM Getting to Advanced Surgery Training Centre (ASTC), Level 2

Advanced Surgical Training Centre (ASTC), National University Hospital (NUH), Kent Ridge Wing Level 2 (Lift Lobby 8)

5 Lower Kent Ridge Road Singapore 119074

Directions from Taxi Drop Off — Pg 1 - 5 Directions from Kent ridge MRT — Pg 6 - 17 Directions from Kent Ridge Wing Carpark — Pg 18 - 20