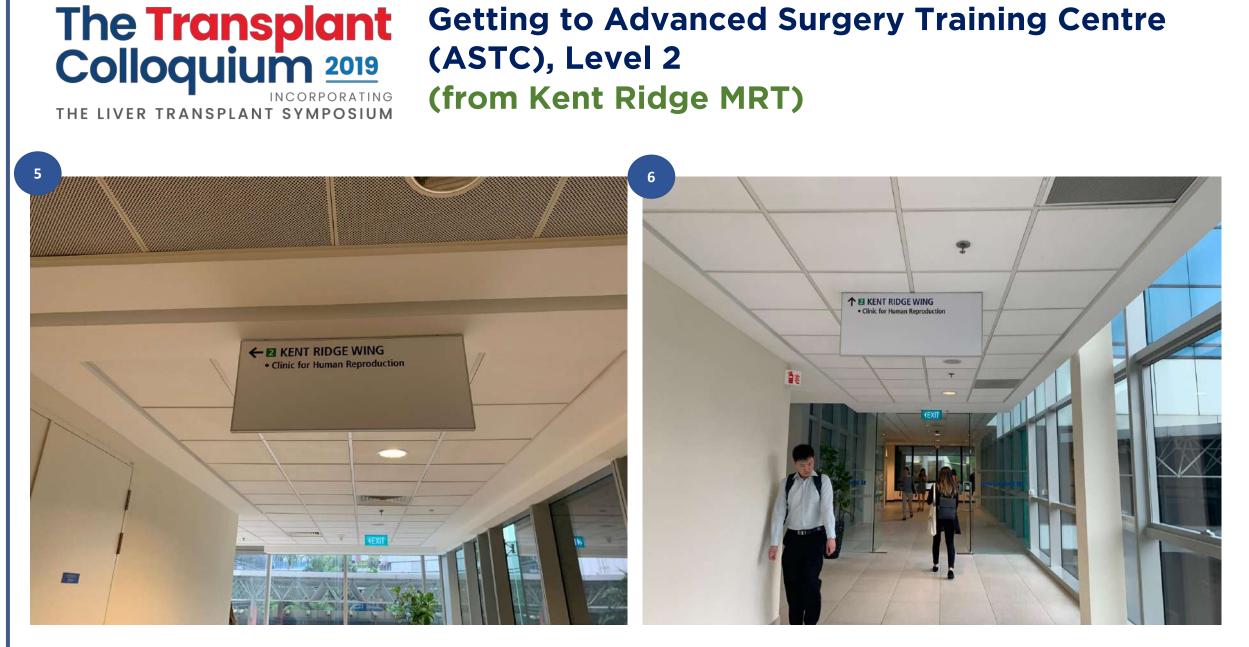

### Getting to Advanced Surgery Training Centre (ASTC), Level 2 (from Kent Ridge MRT)

Exit lift and head towards Kent Ridge Wing (via Linkway) direction

THE LIVER TRANSPLANT SYMPOSIUM

#### Getting to Advanced Surgery Training Centre (ASTC), Level 2 (from Kent Ridge MRT)

THE LIVER TRANSPLANT SYMPOSIUM