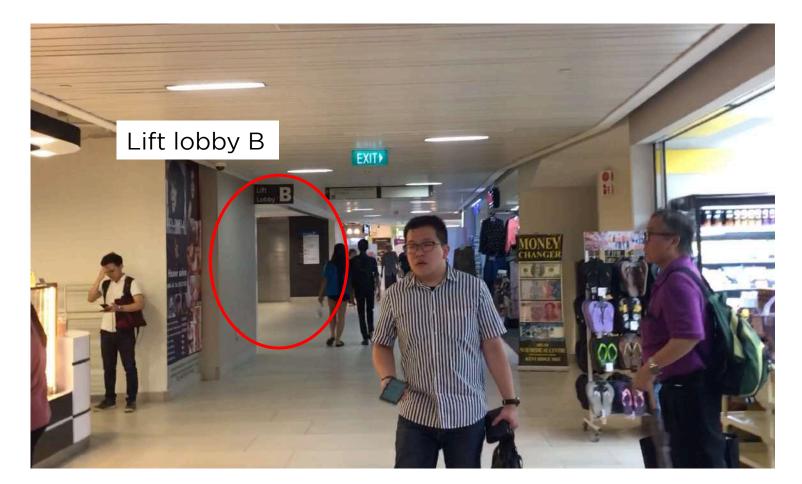

### Getting to Advanced Surgery Training Centre (ASTC), Level 2 (from Kent Ridge MRT)

Once you entered NUH Medical Centre, turn right and walk straight where you towards Lift Lobby B