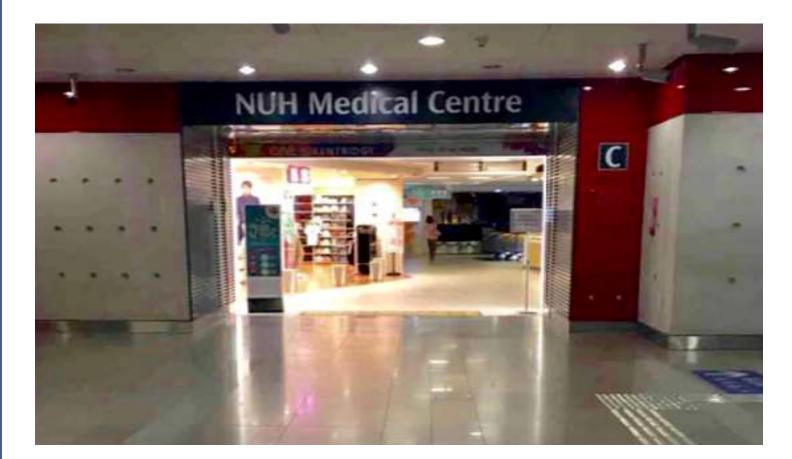

• Take the escalator up and head towards Exit A

• After tapping out from the MRT gantry, walk towards your right and you will see NUH Medical Centre

THE LIVER TRANSPLANT SYMPOSIUM