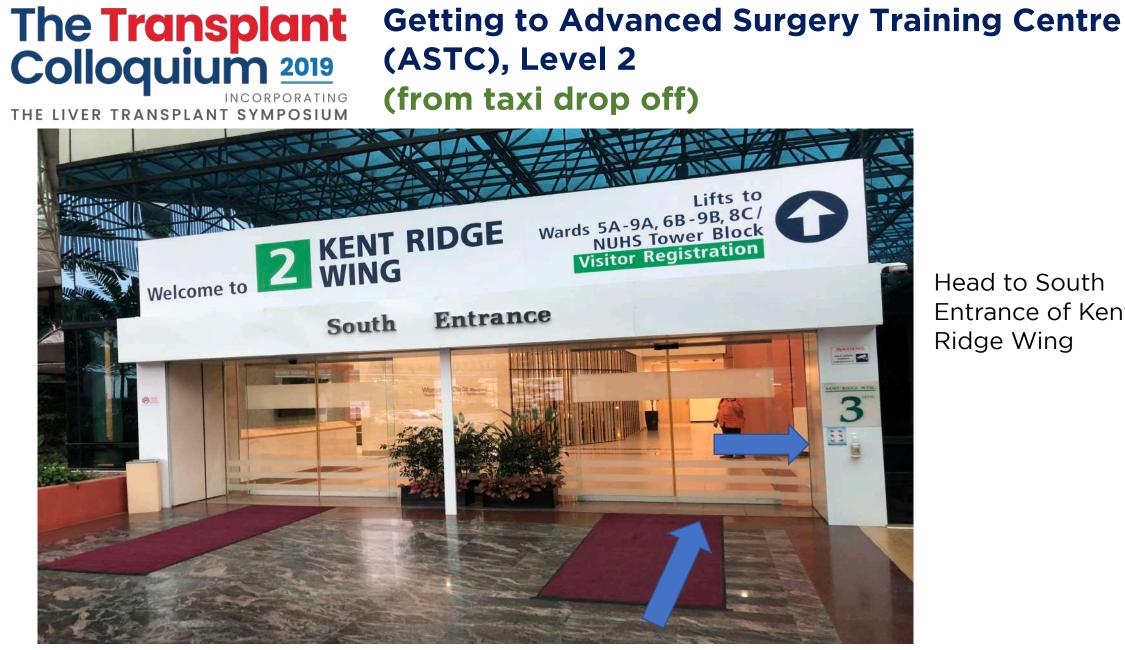

### Getting to Advanced Surgery Training Centre (ASTC), Level 2 (From Taxi Stand/Drop Off)

Head to South Entrance of Kent **Ridge Wing** 