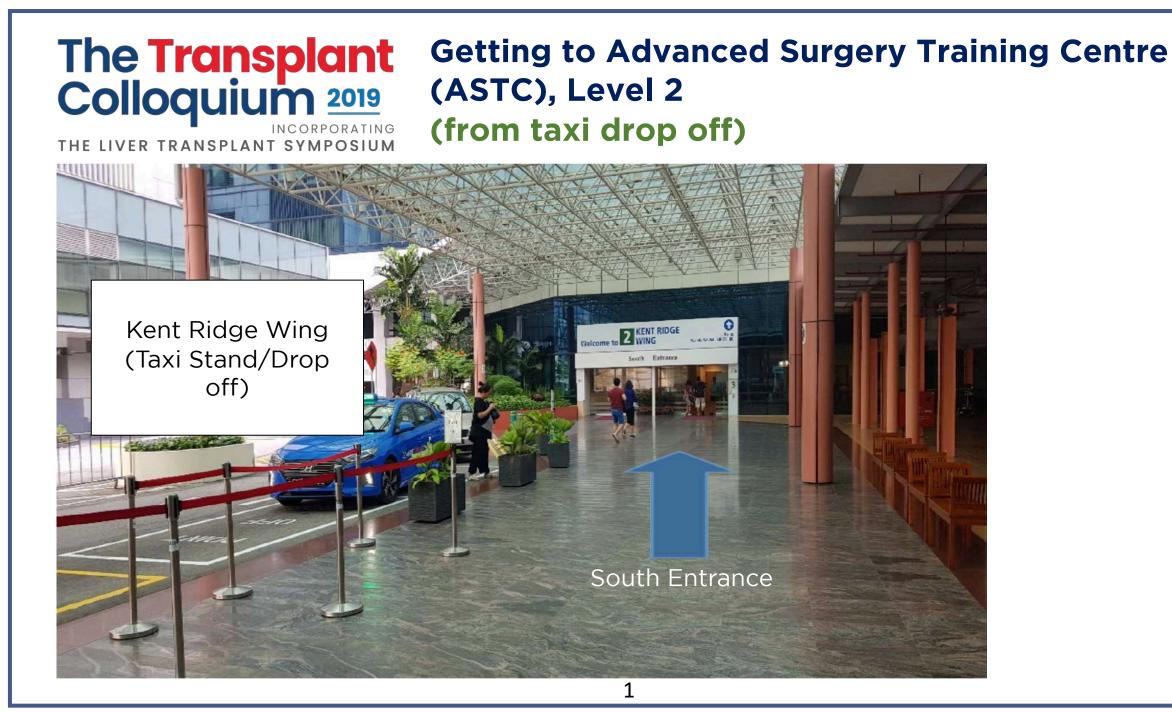

### Getting to Advanced Surgery Training Centre (ASTC), Level 2 (From Taxi Stand/Drop Off)

Head to South Entrance of Kent **Ridge Wing** 