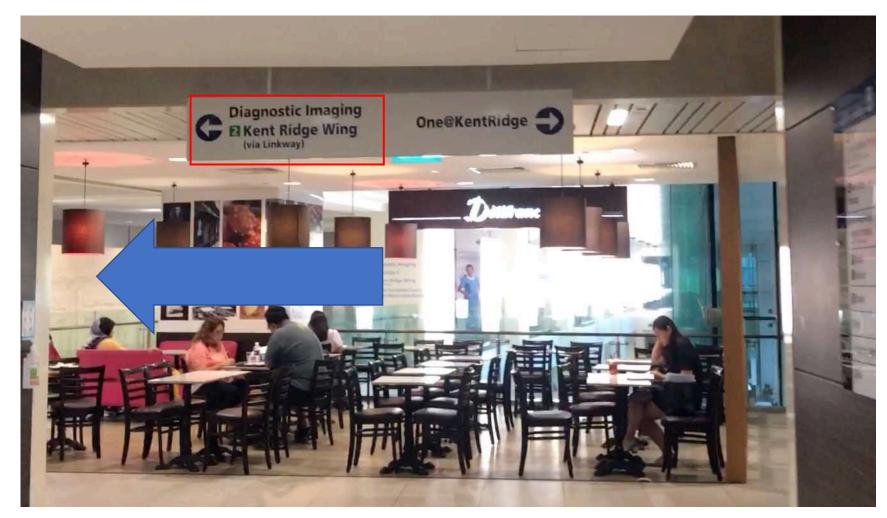

### Getting to Advanced Surgery Training Centre (ASTC), Level 2 (from Kent Ridge MRT)

Exit lift and head towards Kent Ridge Wing (via Linkway) direction

THE LIVER TRANSPLANT SYMPOSIUM