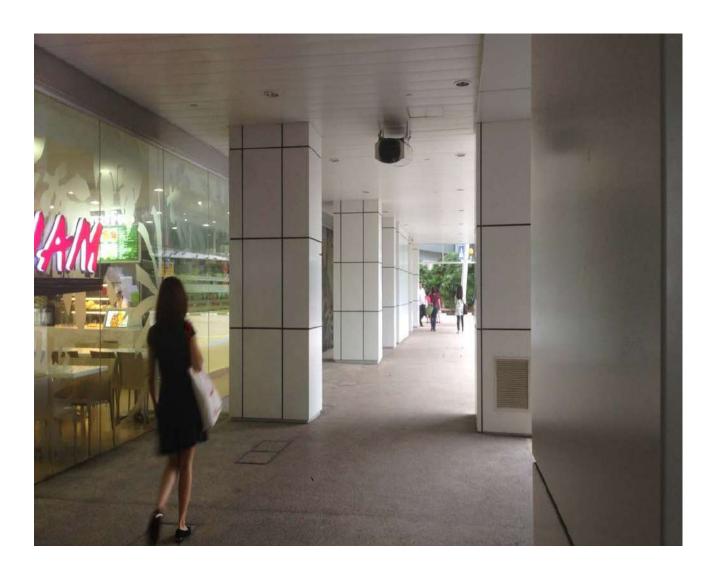

- There will be another Information Counter
- Turn right in front of the Information counter

 Walk past the food court 'Kopitiam' and head towards the glass door exit

- Turn left and walk straight after exiting the glass door
- There will be a zebra crossing up ahead

- Cross the first pedestrian crossing and walk up the stairs towards the second pedestrian crossing
- In the event of rain, take the longer sheltered walkway

 Cross the second pedestrian crossing and you will see MD6 building