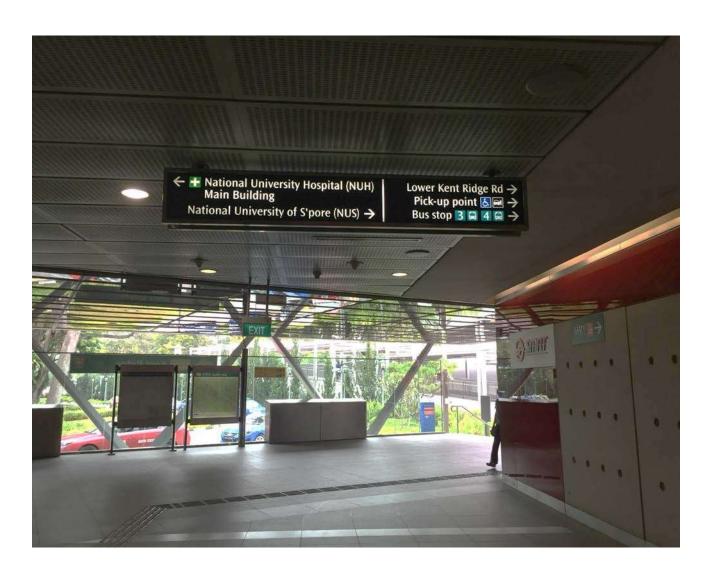

 Once you reach this junction, follow the sign and turn left towards NUH Main Building

 Turn right after the flight of stairs towards the main lobby of NUH Main Building

 Walk towards NUH Main Building (Lobby B)