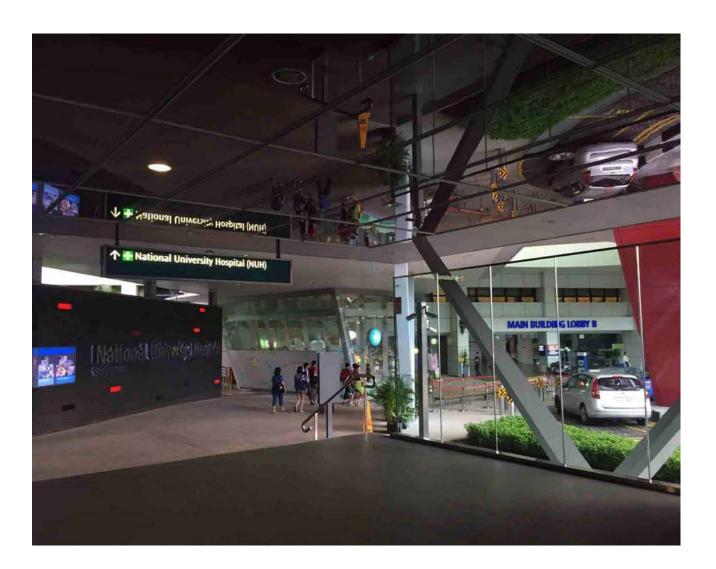

 Once you reach this junction, follow the sign and turn left towards NUH Main Building

 Turn right after the flight of stairs towards the main lobby of NUH Main Building

 Walk towards NUH Main Building (Lobby B)