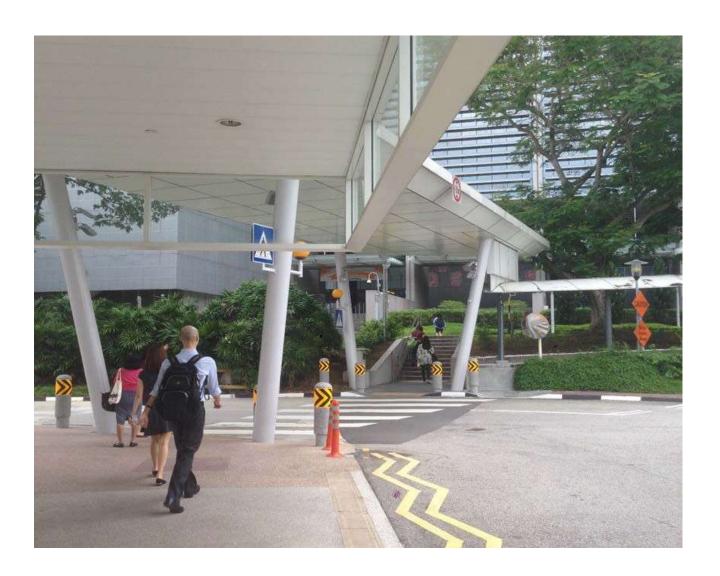

- There will be another Information Counter
- Turn right in front of the Information counter

 Walk past the food court 'Kopitiam' and head towards the glass door exit

- Turn left and walk straight after exiting the glass door
- There will be a zebra crossing up ahead

- Cross the first pedestrian crossing and walk up the stairs towards the second pedestrian crossing
- In the event of rain, take the longer sheltered walkway

 Cross the second pedestrian crossing and you will see MD6 building