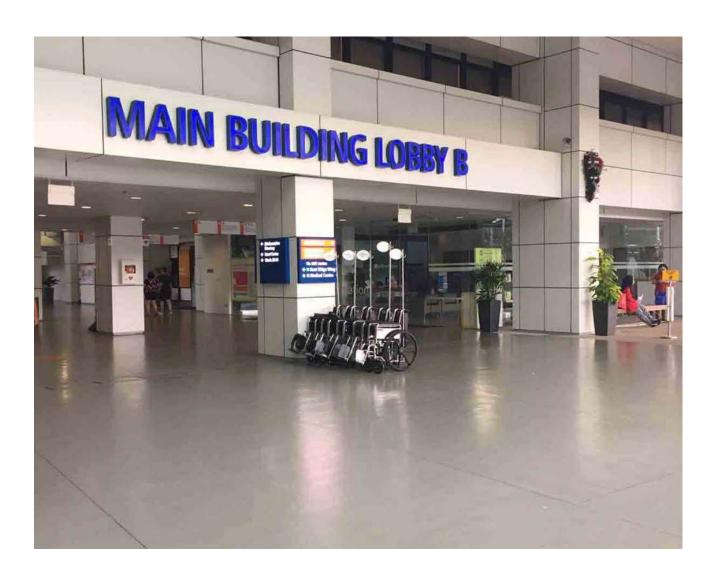

 Once you reach this junction, follow the sign and turn left towards NUH Main Building

 Turn right after the flight of stairs towards the main lobby of NUH Main Building

 Walk towards NUH Main Building (Lobby B)