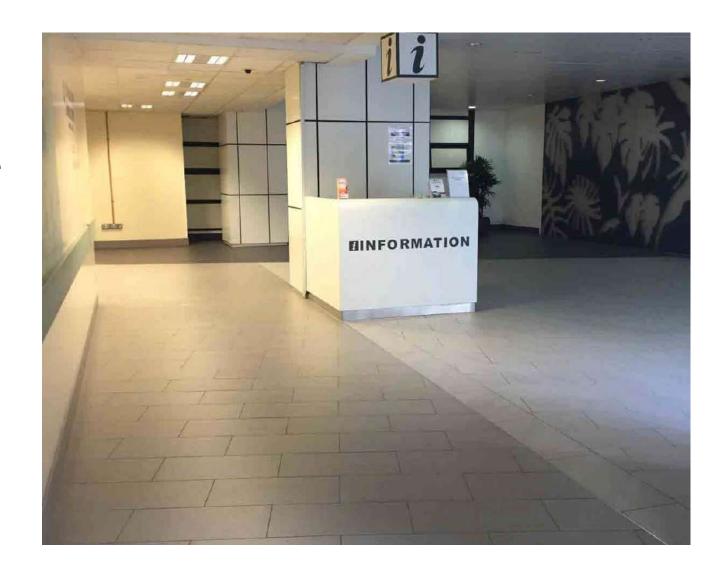

 Walk straight until you see an Information Counter, after walking pass the Counter, turn right

Walk along the corridor

 You may follow the stickers on the floor as a guide

- Continue walking along the corridor passing by a pharmacy
- You will see a open space after the pharmacy
- Head towards the open space

- There will be another Information Counter
- Turn right in front of the Information counter

 Walk past the food court 'Kopitiam' and head towards the glass door exit

- Turn left and walk straight after exiting the glass door
- There will be a zebra crossing up ahead