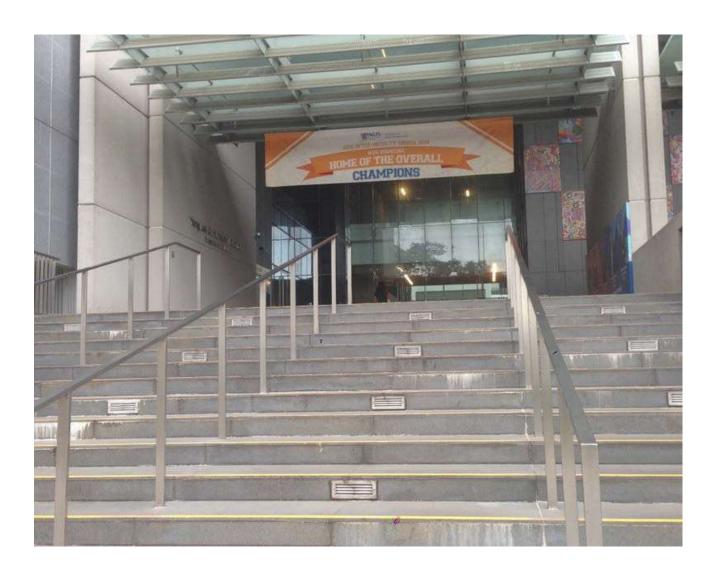

ng the corridor





 You may follow the stickers on the floor as a guide





- Continue walking along the corridor passing by a pharmacy
- You will see a open space after the pharmacy
- Head towards the open space





- There will be another Information Counter
- Turn right in front of the Information counter





 Walk past the food court 'Kopitiam' and head towards the glass door exit





- Turn left and walk straight after exiting the glass door
- There will be a zebra crossing up ahead





- Cross the first pedestrian crossing and walk up the stairs towards the second pedestrian crossing
- In the event of rain, take the longer sheltered walkway





 Cross the second pedestrian crossing and you will see MD6 building





 Walk up the flight of stairs and you will reach MD6 lobby





# Getting to MD6 Building (NUS) Yong Loo Lin School of Medicine (By Car)

14 Medical Dr, Singapore 117599



#### From Ayer Rajah Expressway (AYE) towards Changi Airport

Take Exit 8 to North Buona Vista Road.

Turn right at traffic light on South Buona Vista Road

Continue straight and turn right onto Lower Kent Ridge Road

Pass NUH turning left and up the slope to Medical Drive

Alight at roundabout at Block MD11

#### From Ayer Rajah Expressway (AYE) towards Tuas

Take Exit 8 to South Buona Vista Road

Continue straight to Lower Kent Ridge Road

Take the 1st exit at the roundabout and stay on Lower Kent Ridge Road

Pass NUH turning left and up the slope to Medical Drive

Alight at roundabout at Block MD11

#### Getting to MD6 Building (NUS) Yong Loo Lin School of Medicine

(By Car)