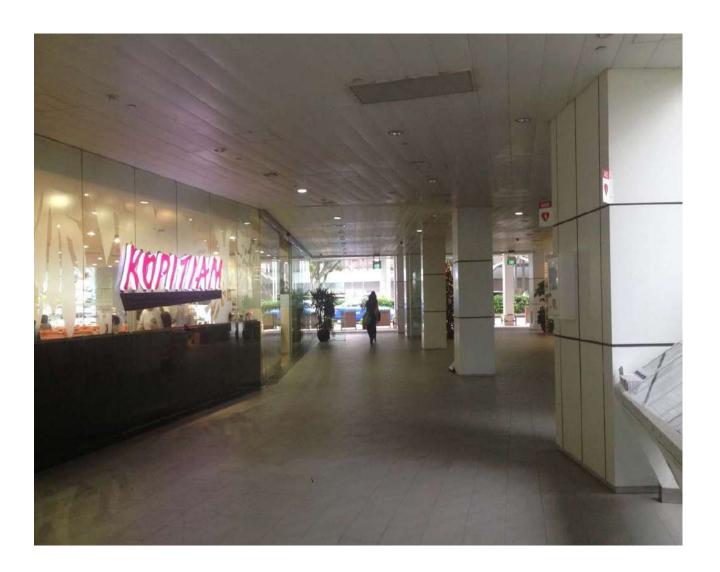

- There will be another Information Counter
- Turn right in front of the Information counter

 Walk past the food court 'Kopitiam' and head towards the glass door exit

- Turn left and walk straight after exiting the glass door
- There will be a zebra crossing up ahead