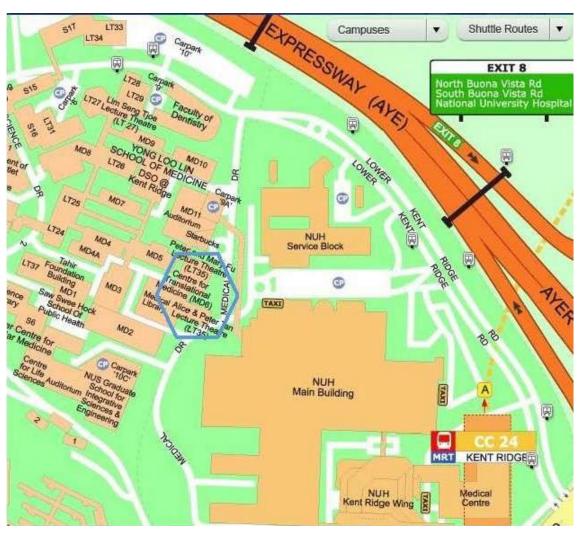

#### From Ayer Rajah Expressway (AYE) towards Changi Airport

Take Exit 8 to North Buona Vista Road.

Turn right at traffic light on South Buona Vista Road

Continue straight and turn right onto Lower Kent Ridge Road

Pass NUH turning left and up the slope to Medical Drive

Alight at roundabout at Block MD11

#### From Ayer Rajah Expressway (AYE) towards Tuas

Take Exit 8 to South Buona Vista Road

Continue straight to Lower Kent Ridge Road

Take the 1st exit at the roundabout and stay on Lower Kent Ridge Road

Pass NUH turning left and up the slope to Medical Drive

Alight at roundabout at Block MD11