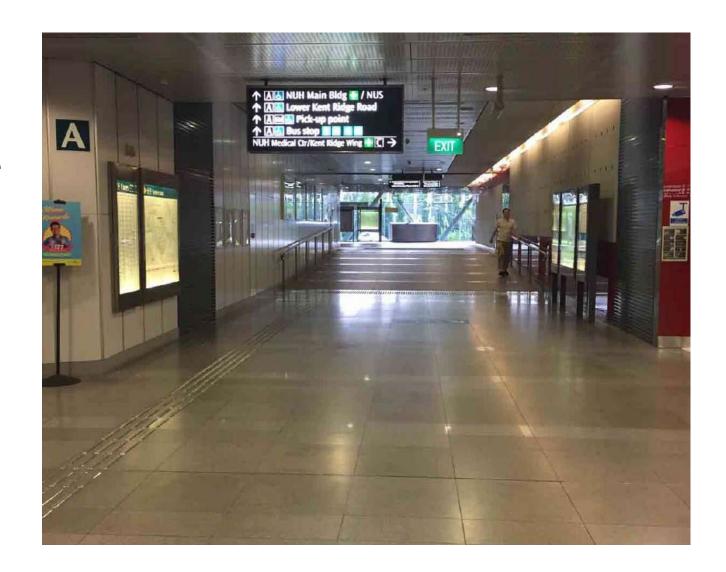

#### Getting to MD6 Building (NUS) Yong Loo Lin School of Medicine

14 Medical Dr, Singapore 117599

Directions from Kent ridge MRT Exit A — Pg 1 - 14
Directions to nearest Carpark — Pg 15 - 7

- Take the Circle Line MRT and alight at Kent Ridge MRT station
- Take the escalator up and head towards Exit A
- After tapping out from the MRT gantry, walk straight

 Once you reach this junction, follow the sign and turn left towards NUH Main Building

 Turn right after the flight of stairs towards the main lobby of NUH Main Building

 Walk towards NUH Main Building (Lobby B)