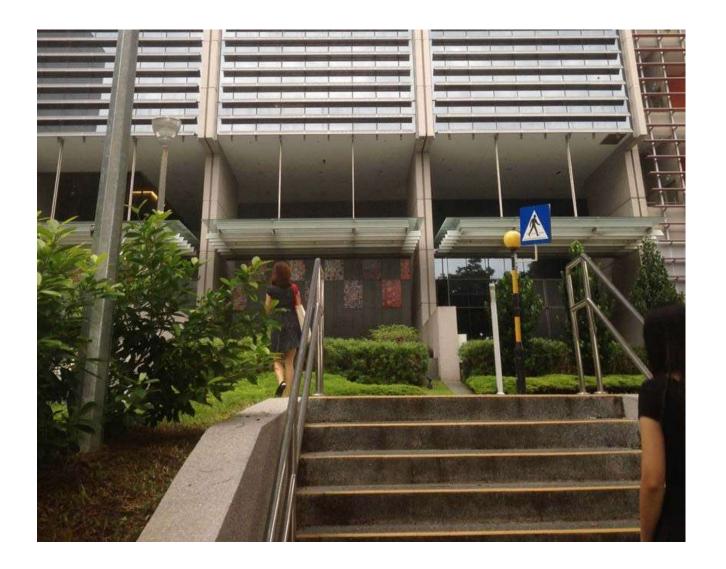

- Cross the first pedestrian crossing and walk up the stairs towards the second pedestrian crossing
- In the event of rain, take the longer sheltered walkway

 Cross the second pedestrian crossing and you will see MD6 building

 Walk up the flight of stairs and you will reach MD6 lobby