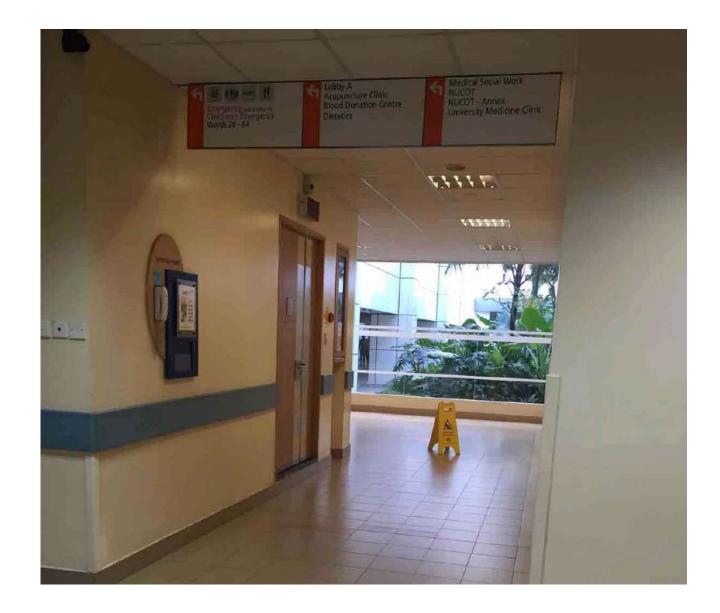

 Once you reach this junction, follow the sign and turn left towards NUH Main Building

 Turn right after the flight of stairs towards the main lobby of NUH Main Building

 Walk towards NUH Main Building (Lobby B)

 Walk straight until you see an Information Counter, after walking pass the Counter, turn right

Walk along the corridor

 You may follow the stickers on the floor as a guide

- Continue walking along the corridor passing by a pharmacy
- You will see a open space after the pharmacy
- Head towards the open space