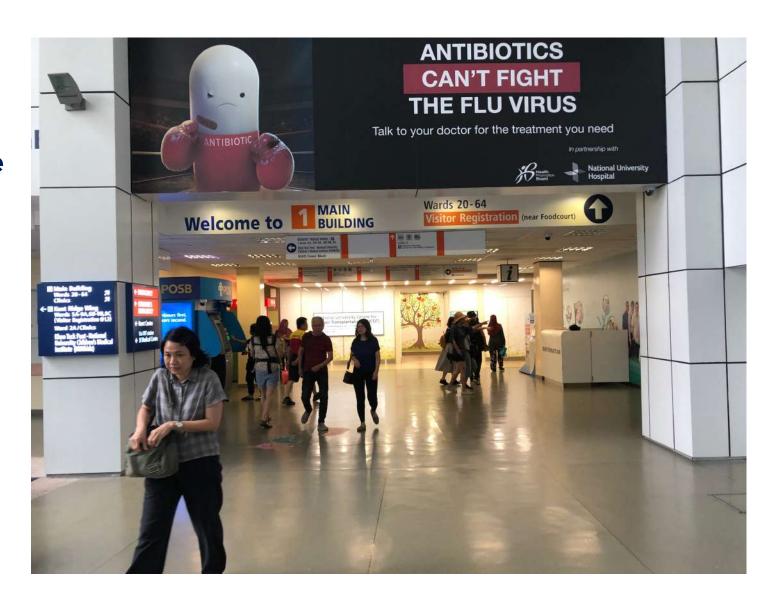

 Walk straight until you see an Information Counter, after walking pass the Counter, turn right

Walk along the corridor

 You may follow the stickers on the floor as a guide

- Continue walking along the corridor passing by a pharmacy
- You will see a open space after the pharmacy
- Head towards the open space

- There will be another Information Counter
- Turn right in front of the Information counter

 Walk past the food court 'Kopitiam' and head towards the glass door exit

- Turn left and walk straight after exiting the glass door
- There will be a zebra crossing up ahead